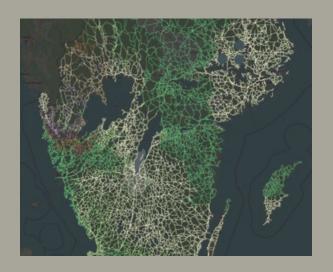

# Predictive data

Cloud-to-cloud data aggregation solution

#### PREDICITVE ROAD WEATHER INFORMATION

A cloud-based solution

Beyond the line of sight: Provide information before it comes within the field of view of the vehicle's forward-looking sensors

- Large coverage of road network: Independent of vehicle coverage
- Based on data aggregation method: Ability to integrate new data sources
- High granularity: Provide information about the actual road condition, not the general weather on segments 25 m -250 m
- Possibility to plan: Up to 18 h forecasts