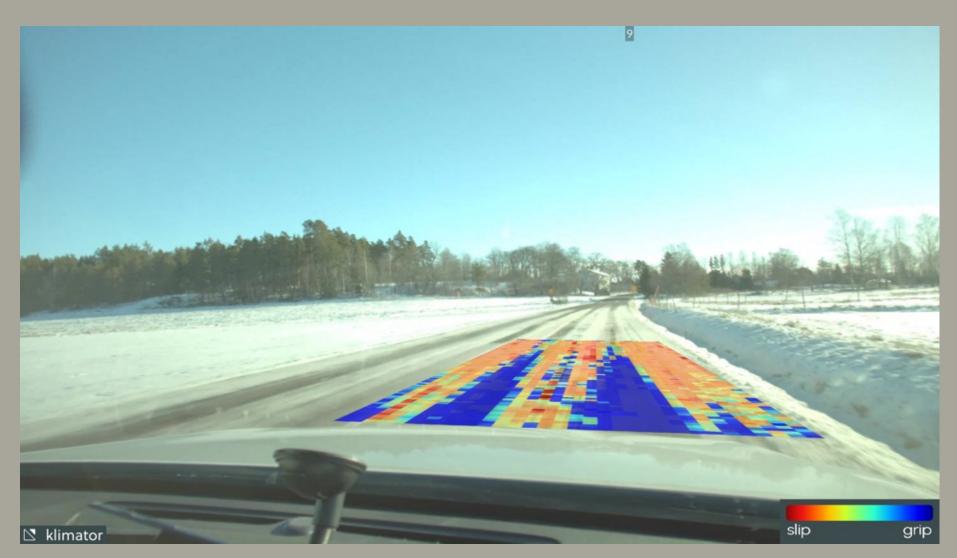

# **Detective data**

Embedded sensor fusion solution

### **Detective data**

#### Embedded sensor fusion solution

- Proactive: Information about the road condition in front of the vehicle not what is below
- Lane coverage: Information about the entire
  lane, not only wheel track information
- Measurement frequency: Continuous
  measurement independent of driver behavior
- Sensors: Utilizes optical sensor
- **High resolution:** Gridbox size 10cm x 10 cm
- Range: 50 m