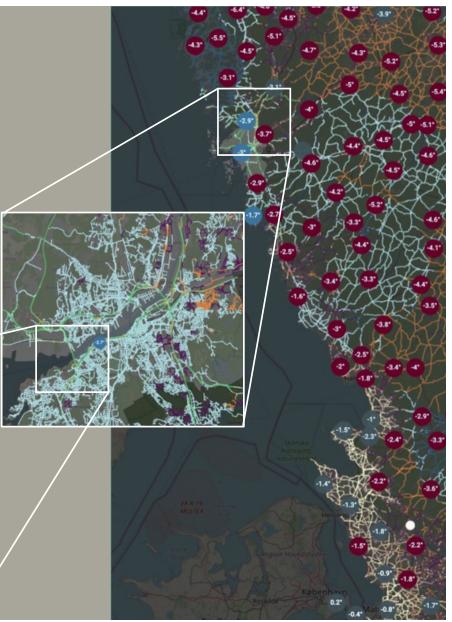

# Predictive data

Cloud-to-cloud data aggregation solution

#### PREDICITVE ROAD WEATHER INFORMATION

A cloud-based solution

Beyond the line of sight: Provide information before it comes within the field of view of the vehicle's forward-looking sensors

- Large coverage of road network: Independent of vehicle coverage
- Based on data aggregation method: Ability to integrate new data sources
- High granularity: Provide information about the actual road condition, not the general weather on segments 25 m -250 m
- Possibility to plan: Up to 18 h forecasts