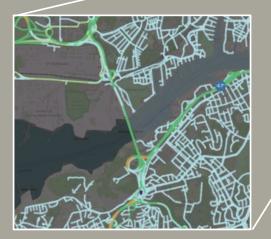

# **Detective data**

Embedded sensor fusion solution

### **Detective data**

#### Embedded sensor fusion solution

- Proactive: Information about the road condition in front of the vehicle not what is below
- Lane coverage: Information about the entire
  lane, not only wheel track information
- Measurement frequency: Continuous
  measurement independent of driver behavior
- Sensors: Utilizes optical sensor
- **High resolution:** Gridbox size 10cm x 10 cm
- Range: 50 m